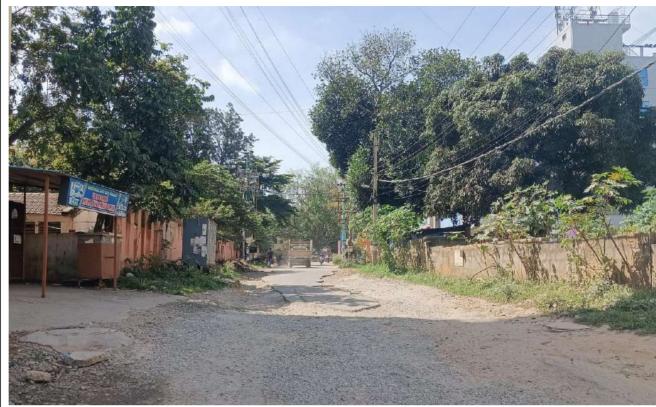

## **Neeladri Road leading to Thogur Cross is** in Disarray Condition

As a result of civic improvements and an excessive amount of rain, the road connecting Hosur Road via Basapura to Ne eladri and Thogur Cross has suffered severe damage, this via seeing a good population movement in recent years and is now difficult for drivers, school buses, and other commuters to pass through. The section of the road closest to Dod -dathoguru Lake has been particularly badly affected. We require civic authorities' attention in order to ensure the req uired arrangements for the public flow smoothly by relaying the road with proper other amenities.