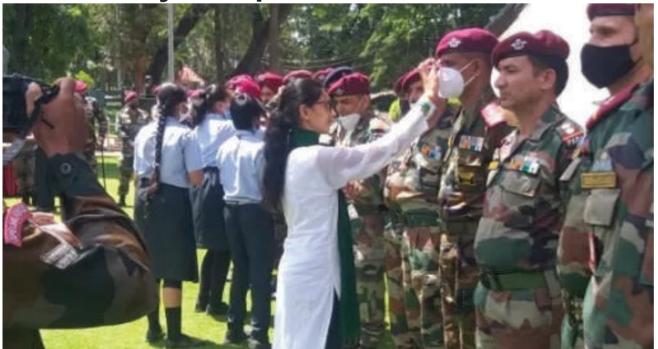

**BVM Global Celebrating Raksha Bandhan** at the Army Camp

The spirit of brotherhood is what the celebration of Raksha Bandhan is all over India. In BVM Global @ Beng -aluru, we always make handmade Rakhis and tie them for the soldiers as a gesture of gratitude for protectin -g us. A cultural event to entertain the soldiers has always been part of the programme.