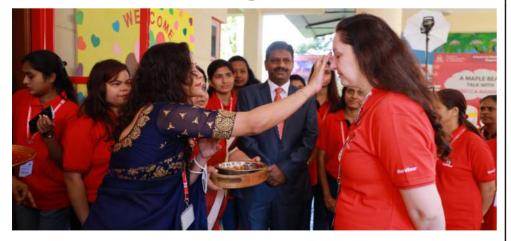

# Global Operation Head Visited Maple Bear Singasandra

24th September 2022 was a very prestigious day for Maple Bear Canadian Pre-School Singasandra. We were graced by the presence of Miss Rebecca Manning, Director of Global Operations of Maple Bear Global Schools, CANADA and Mrs. Shalini Jaiswal, the

Academic Director and COO of Maple Bear South Asia.

Centre Director Mr. Shivaprasad SB told that it was the first time we, the Maple Bear Singasandra, had hosted such an interactive session among the global educators of Maple Bear, students and

arents.

On this occasion, the top-performing teachers Mrs. Mubeen, Mrs. Amrita & Mrs. Puja Kumar were honored as well.

"Learning and celebrations never stop at Maple Bear Pre-School Singasandra."

ENVIRONMENT