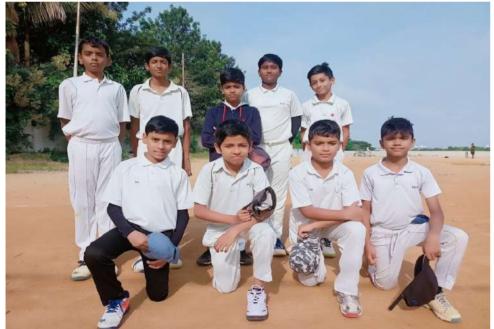

## **Dusshera 2 Days Cricket Match**

As a part of Dusshera occasion the 9 Stars Academy, Junior category, conducted a test match for RED and BLUE team with the format per day 90 overs match, it showcased the talent and skills of the junior players.