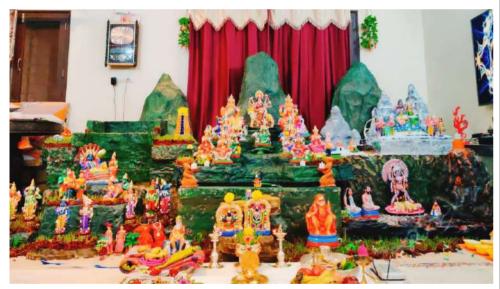

## Navaratri Gombe Habba contest

Electronic city Times conducted Navaratri Gombe habba contest during o2022 dasara festival. Received Overwhelming response from residents of electronic city and around electronic city area. Contestants decorated the dolls at home and shared the pictures and videos of decoration.

Thank you to all for the participation and congratulations to all winners.

Winners -

-Umashankar 1st Prize -Umadharani 1st Runner up -Vidya Chandramouli 2nd Runner up

3rd Runner up -Gayathri