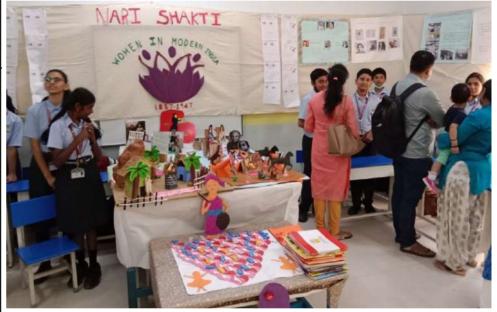

## **Project Day At BVM School**

Project Day is an annual event where a different topic is picked each year and researched by all the students in the school. This year's topic was "Nari Shakti – Women Empowerment" where each grade picked up a separate subtopic related to the overall theme and learnt about it in detail. On project day, the students displayed all their learnings in the form of charts, models, interactive quizzes and audio-visual presentations.Project day not only enlightens students about the project theme itself but also teaches them the value of teamwork, delegation, planning, presentation and public speaking. Valuable lessons were also learnt from the guests of the day - Ms. Vandana Suri, Founder of Taxshe and Mr. Sailesh B.O, Artist from Cholamandal Artists Village – who shared their knowledge and experiences related to the topic with the students. Ms. Vandana Suri, Chief Guest for the day shared, "I was astounded at children's work. Projects on how women drop out from work, projects on women in psychology, projects on women in different careers. All done by kids at various ages. Wow!" Mr. Shailesh went around the campus observing keenly the charts as well as the activities and openly praised the efforts done by children in collaboration with teachers at every level.This year's topic taught the students about

the hardships and the challenges faced women from the olden times such as the Gupta and the Egyptian periods till the present day. They also learnt about women who defied their times governed kingdoms and fought in wars. They learnt how women overcame many of the restrictions and hardships placed on them and are now forging ahead in every field and are contributing to the world's progress and development. It was also very inspiring for the students when they studied the women who fought and campaigned for social reforms so that future generations of women could better life