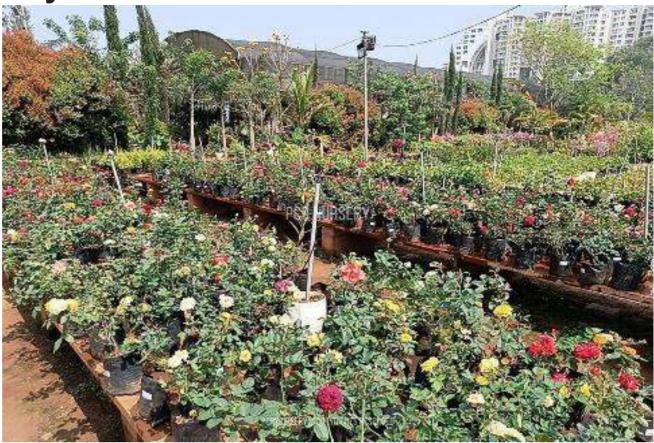

# South India's Biggest Nursery in Electronic City!

PCR Nursery is the largest nursery in south India and amongst India's largest growers of pot plants and young plants.

All the plants sold at PCR Nursery are produced with lot of care and love at our 300 acres state-of-the-art facility spread across seven c l i m a t i c zones(man-made).

In Electronics city the 11 acres of big area, where we are selling plants

across India where it includes wholesale and retail customers. We have over 10000+ wholesale customers across India.

We have over 1000+ top quality products to choose from, bar coded pricing on every product, ERP based billing and rewards program. PCR Nursery is a plant nursery for all your garden needs. PCR Nursery was established with an aim to produce a high variety of