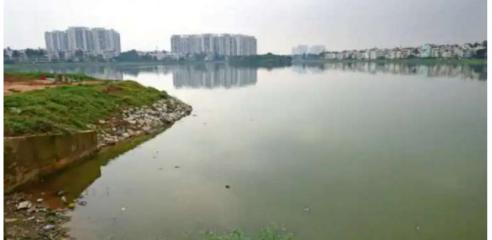

## Chandapura Lake development Navaratri At Ganga Vertica

Mapping of Chandapura lake catchment is being done: Karnataka Govt.

Karnataka Chief Secretary Vandita Sharma has informed NGT that steps are being taken to carry out mapping of Chandapura lake catchment area to identify all drains carrying mixed effluents and entering the lake.

The total station survey of the catchment area is under process by the Deputy Director of Land Records. The mapping as per the directions by the NGT will be completed by the end of this month, the Chief Secretary said.

Direction has been given to the Karnataka Urban Water Supply and Drainage Board to divert nala/stop the entry of sewage to the lake and sought a detailed report from the IISc scientist on the use of cost effective methods to reduce pollution in the lake.

"Karnataka State Public Control Board (KSPCB) has been told to conduct an environmen -tal audit of the industries situated in the catchment of the lake and the task assigned to RV College of Engineering College, Bengaluru," Sharma said.

Orders have been issued from the Minor Irrigation Department to take up the work on Design-Build-Operate-Transfer (DBOT) method, for "providing natural treatment arrang -ements for untreated water of Chandapura tank."