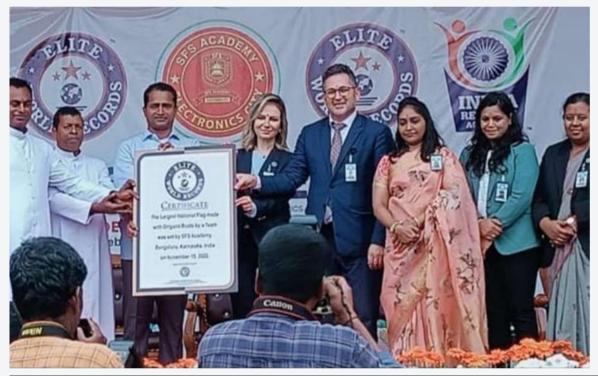

# SFS Academy Sets World Benchmark Record

On November 13 and 14, 2022, SFS Academy, a CBSE school in Electronic City, Kammasandra, Bengaluru, set three world records in a row as part of the "SFS Academy World Records Festival 2022," an occasion intended to commemorate the 75th anniversary of Indian Independence and Children's Day. Elite World Records, Asian Records Academy, and India Records Academy were able to award world record titles as a result of the efforts of 2340 students and teachers.

Dr.P.M.Lawrence-Principal, proudly detailed "We focus education by which character is formed, the strength of mind is increased, and by which one can stand on one's own feet and by concentrating towards holistic development of every child with utmost care and competence, we also impart patriotism among children at all levels which we believe to pave way for good society and better future of our great nation"