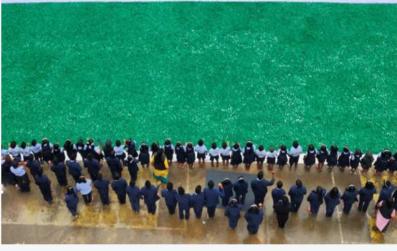

# SFS Academy Sets World Benchmark Record

On November 13 and 14, 2022, SFS Academy, a CBSE school in Electronic City, Kammasandra, Bengaluru, set three world records in a row as part of the "SFS Academy World Records Festival 2022," an occasion intended to commemorate the 75th anniversary of Indian Independence and Children's Day. Elite World Records, Asian Records Academy, and India Records Academy were able to award world record titles as a result of the efforts of 2340 students and teachers.

Dr.P.M.Lawrence-Principal, proudly detailed "We focus education by which character is formed, the strength of mind is increased, and by which one can stand on one's own feet and by concentrating towards holistic development of every child with utmost care and competence, we also impart patriotism among children at all levels which we believe to pave way for good society and better future of our great nation"