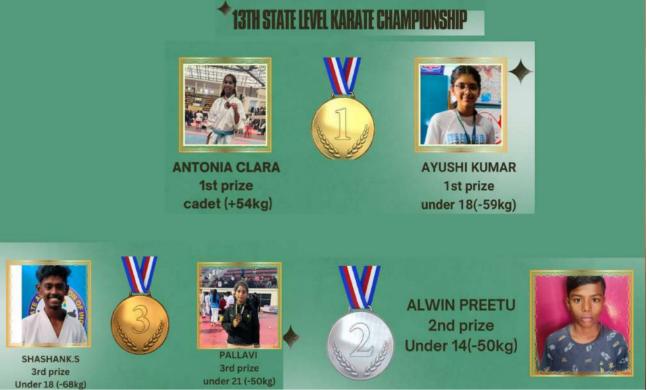

# **Okinawan Karate School Students Listed** in National Level Competition

Okinawan Karate School is a Karate training Centre.Recognised by Ministry Of youth affairs & Sports, Govt. of India and International Olympic Committee(IOC) and they are members of Sportacord & International World Games Association(IWGA), Akhila Karnataka Sports Association(AKSKA), World Karate Federation(WKF) Students from the school have won places in state selection and 3 of them selected for the National level which is going to be held on 2,3&4 December at New Delhi 13th State Level Karate Championship