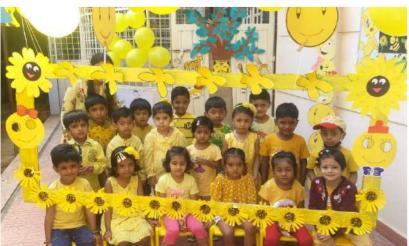

# Yellow Day Celebration At Gurukulam School

www.electroniccitytimes.in

info@electroniccitytimes.in