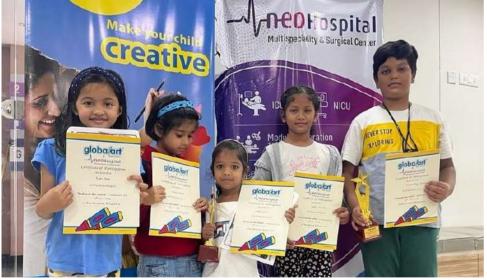

# **Global Art Art Competition Childrens Day**

Children's day celebrations were held on Nov14th marking the birthday of Pandit Jawaharlal Nehru across the city and students participated in various competitions. Due to the pandemic we had missed the celebration for the past two years. Globalart E-city in collaboration with Neo hospitals conducted a colouring and Drawing contest for children aged 5-15.

"Kindness to nature " was given as the topic on the spot and children came up with creative ideas of representation. Top 10 winners were awarded trophies.

Yet another collaborative activity by Globalart E-city with Cloudnine Hospitals, electronic city for the children of their staff and Outpatients visiting on Nov14th. Activities such as colouring, painting and solving puzzles were part of the event. Snack boxes were provided to all the participants.

Globalart E-city takes pride in spreading the idea of creative drawing in the neighbourhood.

 RESTORATIVE DENTISTRY BEST DENTAL TREATMENT AT BEST PRICE SMILE RESTORATION
 CROWNS & BRIDGES
 SCALING, POLISHING