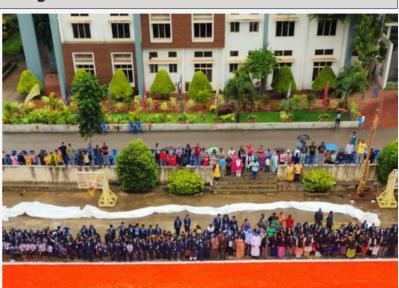

# SFS Academy Sets World Benchmark Record

On November 13 and 14, 2022, SFS Academy, a CBSE school in Electronic City, Kammasandra, Bengaluru, set three world records in a row as part of the "SFS Academy World Records Festival 2022," an occasion intended to commemorate the 75th anniversary of Indian Independence and Children's Day. Elite World Records, Asian Records Academy, and India Records Academy were able to award world record titles as a result of the efforts of 2340 students and teachers.

Dr.P.M.Lawrence-Principal, proudly detailed "We focus education by which character is formed, the strength of mind is increased, and by which one can stand on one's own feet and by concentrating towards holistic development of every child with utmost care and competence, we also impart patriotism among children at all levels which we believe to pave way for good society and better future of our great nation"