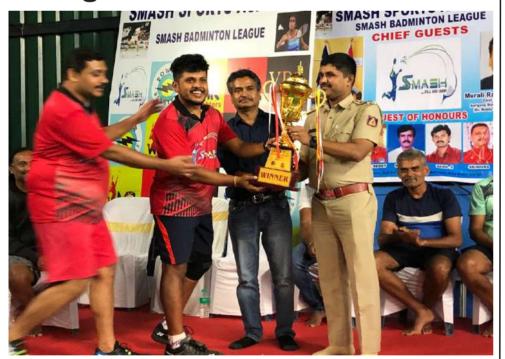

| G  | A | ٧ | E | P | ī |
| E | p | Ü | A  | G | P | R | N | F   | X  | G | X | Y | Q | Y |
| R | U | D | 8  | T | A | T | U | 8   | M  | 文 | G | X | J | E |
| R | ¢ | T | Ť  | R | U | D | R | ٧   | R  |   | X | G | P | G |
| E | ¢ | ٧ | E  | E | 1 | 0 | D | 0   | Н  | R | 1 | X | J | H |
| L | 0 |   | \$ | W | B | C | H | E   | В  | R | E | ₩ | 0 | f |
| 1 | 1 | D | S  | X | J | Y | C | D   | \$ | À | N | L | L | 1 |
| 6 | P | N | 8  | D | K | В | ٧ | C   | \$ | H | 0 | N | E | E |
|   | K | X | F  | F | N | 0 | 1 | T   | ×  | 0 | U | D | € | 1 |
| 0 | F | E | L  | G | F | A | M | 1   | +  | ¥ | В | Y | Q | Y |
| * | 0 | 1 | T  | + | D | A | R | Ŧ   | ¢  | E | G | H | J | H |

Winners of Puzzle #4 Shiza Harshada Kavin Jathin Pranav

## **Smash Badminton Tournment Leaague 2022 Winners**



### **Polycystic Ovary Syndrome (PCOS)**

PCOS is one of the common gynaecological problems among the adolescent age group and childbearing age group in which a hormone imbalance causes irregular periods or no periods at all, increased facial or body hair, acne, overweight or rapid increase in weight or difficulty in losing weight and may affect fertility.

PCOS is associated with obesity and increased insulin resistance and therefore increases the risk of developing diabetes, blood pressure, heart disease and other conditions later in life.

Women with PCOS can reduce the risk of long-term health problems by having a healthy lifestyle and maintaining normal body weight.

### **SOME OF FAQS..**

IS PCOS(polycystic ovary syndrome) AND PCO (polycystic ovary) IS SAME? Having a polycystic ov