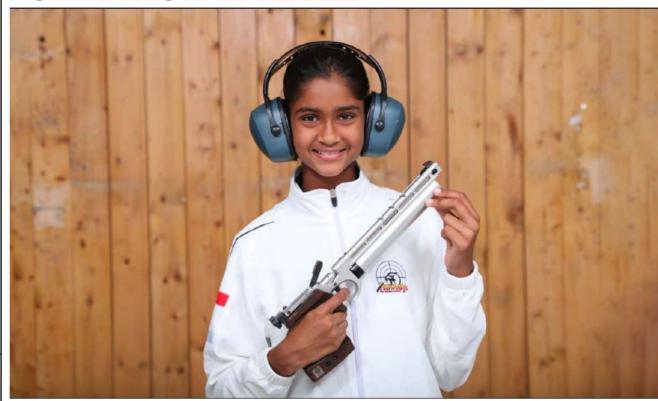

## 13TH SOUTH ZONE SHOOTING CHAMPIONSHIP Rifle NR EVENTS

Leno Caroline

- 1. She represented karnataka in the 13TH SOUTH ZONE SHOOTING CHAMPIONSHIP Rifle NR EVENTS which was held @ Trichy
- 2. Qualified for National level
- 4. 6th rank in the individual Women 10m Peep Sight AirRifle
- 5. 4th rank in the 10M SUB YOUTH & DUTH WOMEN INDIVIDUAL
- 6. 5th rank in the 10M JUNIOR WOMEN INDIVIDUAL
- 7. She has been practicing shooting with Hawkeye Rifle Shooting Academy for the past 1 year under the guidance and coaching of Sharanendra KY