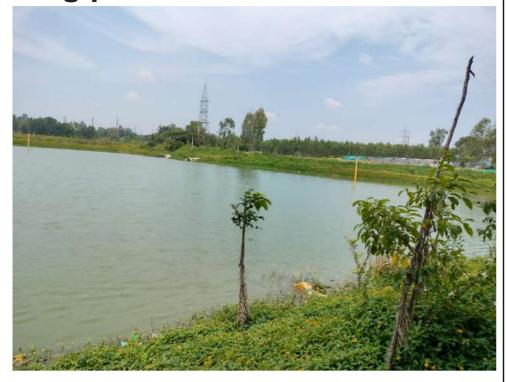

## **Bingipura Lake Overview**

The lake is located in Bettadasanapura, S Bingipura and was last year restored ecologic -ally by Allergan and Green Yatra Trust (initiative from Anand Mallikawad). The lake can hold 4.5 to 4.75 lakh cubic metres of water. After its rejuvenation, it has recharged abou -t 200 to 300 bore wells within a radius of 4 to 5 km around the lake.

Continuous improvements on pathway improvements (concrete pathways), fencing, in let, development works, strengthening of wetland, trash barriers, main bund seepage rectification, upkeep and monitor diversion drain by the government would be needed.