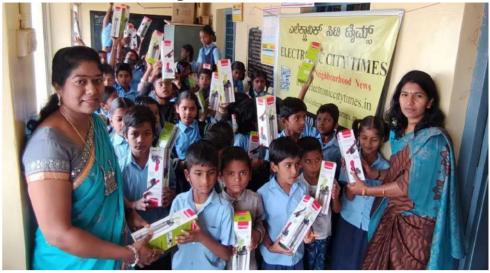

## **CSR Activity**

Electronic city times team has kick-started its small steps to contribute to the community. The first Corporate Social Responsibility activity was identified as the Government lower primary school, Basapura, which has around 60 kids Including classes 1-5. Based on the need identified, the students were given steel water bottles to ensure the kids would bring hygienic water daily and speeches by the corporate team to motivate the kids to concentrate on their studies. The team will continue to make an impact in the community, by active participation in the public life of a community in an informed, committed, and constructive manner, with a focus on the common good welfare in the local community.