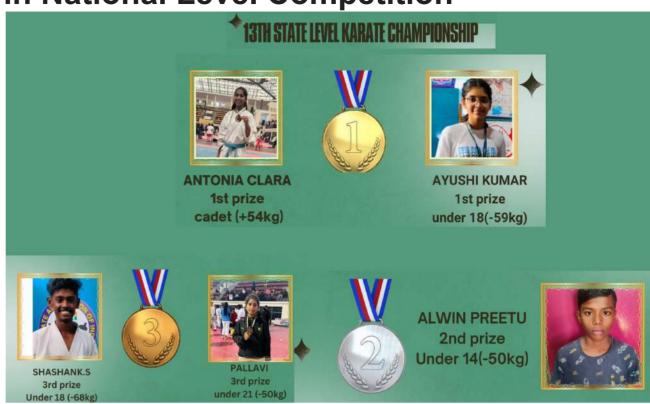

MORE INFO

+91 8296906889 +91 9035073771

www.growingtotspreschool.com

Piectronic City Bangalore - 560100.

Okinawan Karate School is a Karate training Centre. Recognised by Ministry Of youth affairs & Sports, Govt. of India and International Olympic Committee(IOC) and they are members of Sportacord & International World Games Association(IWGA), Akhila Karnataka Sports Association(AKSKA), World Karate Federation(WKF) Students from the school have won places in state selection and 3 of them selected for the National level which is going to be held on 2,3&4 December at New Delhi 13th State Level Karate Championship