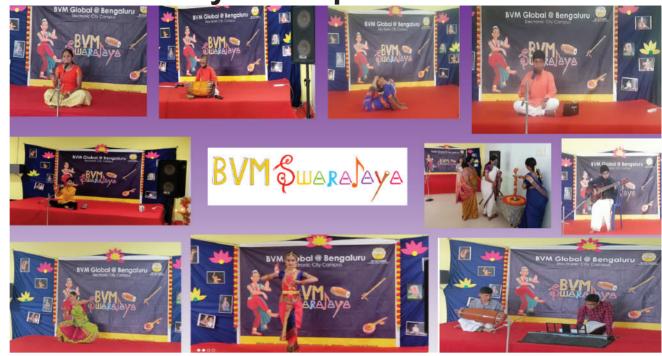

### **BVM Swaralaya to Expose the Talent**

BVM Global @ Bengaluru had launched a talent show called BVM Swaralaya four years back and continues to host it on International Music Day. It is a platform for budding classical music and dance students to showcase their expertise.

Students from classes 4 11 are invited to participate to perform in front of the audience comprising parents, friends and teachers. It was held for about four days from June 21 - 24. It is definitely not a competition

but it encourages the students to pursue their interest. The performances range from classical music, like Bhajans, Devar namas, Kritis and instruments like flute, guitar, keyboard to classical dances like Bharatnatyam. Be it the audience or the performer, the enjoyment experienced is too vivid to describe in words.

Students put their whole-hearted effort into their preparation and impress everyone including the respected chief guests. It started in the

year 2019 and each year it has been a grand success. Even though, due to the pandemic we had to shift to online classes, our school continued this tradition through the online platform. This year it resumed offline, as the 4th edition and was a blast.

This great platform gives opportunities to plenty of students to overcome their stage fear and improve their execution skills. It is an avenue for the young stalwarts to come up on stage to prove their mettle and hone their skills. This will enhance their confidence and prepare them to perform in front of a bigger audience in future. I can tell by my own experience how enjoyable it is performing and planning for the event.