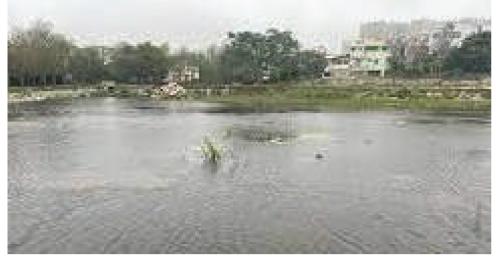

# Yelenahalli Lake Needs Constant Monitoring

The Yelenahalli Lake is a small independent upstream of Akshayanagara Lake in the Bommanhalli zone. It is about 4.5 acres large and is 911m above sea level. After the rejuvenation it has got all basic civic needs and amenities

The water quality in the Yelenahalli Lake has deteriorated for two reasons – untreated water has entered the lake and secondly as harvested plants lying on the bund area have slipped to water. More matter in the lake waters contributes to an increase in Biochemicals Oxygen Demand (BOD) as it gets decomposed, thereby reducing the oxygen levels in the Lake waters. BBMP should clear all the matters lying in the lake waters and monitor catch drains.

Source Credit: Bangalore Mirror, Sited on Oct 26th 2022