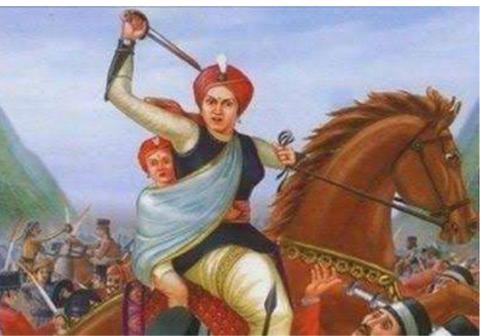

## **Know Your Leader**

Description: Name : Laksmi Bai Real Name: Manikarnika D.O.B : Nov 19,1828 Place of birth : Varanasi Father: Moropant tambe Mother: Bhagirathi Sapre Siblings : None Husband: Maharaja Gangadhar Rao Newalkar Child : Damodar Rao Adopted Child : Anand Rao Interesting facts: Manikarnika trained in borse riding, gun shoo

Manikarnika trained in horse riding ,gun shooting ,self defence ,archery. She is known for her fearlessness and determination. She was part of the Indian Battalion in Gwalior that took place in 1858.

GOPAL JEE