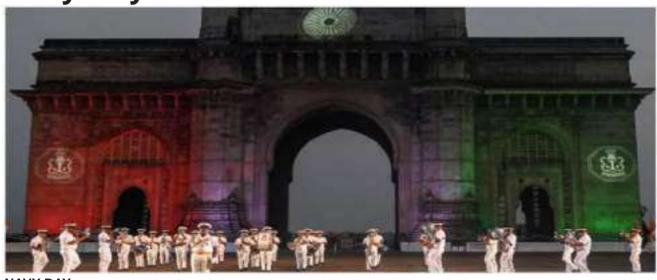

#### **NAVY DAY**

Navy Day in India is celebrated on 4 December every year to recognize the achievements and role of the Indian Navy to the country 4th December was chosen Navy day as on that day in 1971, during Operation Trident, the Indian Navy sank four Pakistani vessels including PNS Khaibar, killing hundreds of Pakistani Navy personnel. On this day, those killed in the Indo-Pakistan War of 1971 are also remembered Background

The Indian Navy is the naval branch of the Indian Armed Forces and is led by the President of India as Commander-in-Chief. The Indian Navy has an important role in securing the marine borders of the country as well as enhancing the international relations of India through seaport visits, joint exercises, humanitarian calamity relief and so on. The modern Indian Navy is undergoing a speedy renovation in order to improve its position in the Indian Ocean region.