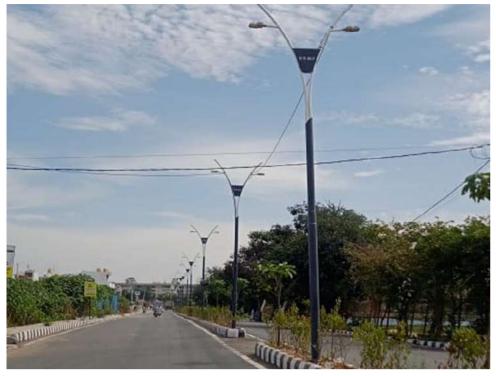

## New LED Street Lights Brightens Begur Lake Road

The civic organisation of the city has started to replace the current streetlights with "smart intelligent lights" to reduce energy consumption. The new streetlights will be LED lights, replacing the existing sodium vapour lamps. Update from BBMP officials, this will be implemented in another two months in all the eight BBMP zones in the city.

Begur lake road with 700m stretch is replaced with the smart lights.

- By Electronic City Times