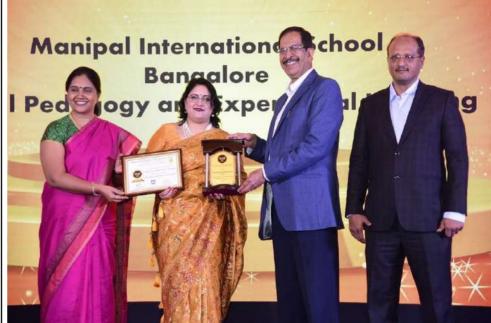

### **Manipal School Award**

Manipal International School, Bangalore is honoured to receive the 'School Award' under the category 'Joyful Pedagogy and Experiential Learning ' by MEGA- Manipal Educational Global Alliance in a grand ceremony on Saturday, November 19, 2022. Kudos to all the stakeholders!