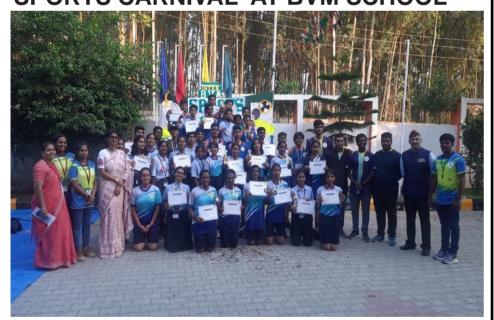

# SPORTS CARNIVAL AT BVM SCHOOL

The 8th Inter BVM sports Carnival was conducted in the month of December by our branch, BVM global @Bengaluru. The event was declared "Open" by chief guest, Dr. Anthony S L, BDFA Chairman and a renowned personality with many honors at national and international level. Lt. Col. Vinay, a Kargil war veteran, was the chief guest for concluding ceremony on the second day.

### Anand S Menon(10 A), Sports Secretary.

The preparations begin two months earlier so that students can perfect themselves for their performance on that day. Field and track events like 100m, 200m, 400m, 800m, Shotput, Discus Throw and relay were conducted on the first day while group events like Throwball and Volleyball on the next day. Everyone was celebrating and encouraging the players of their respective branch.