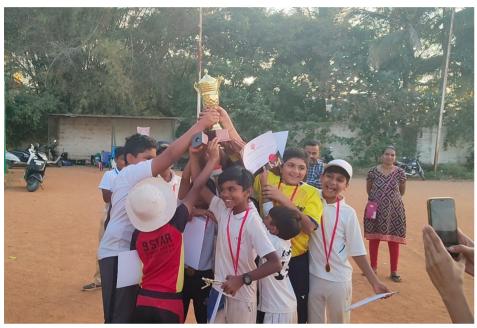

Two Bedroom Flat, Rs.18000. Bachelors -Rs. 7000.

Commercial. Rs. 40000. House Lease 8 lakhs. Sriram Nagar CCP Rs. 4000. Ct: 8248730643, 8778123038

• FOR rent available for bachelors in Judge Jambulingam Street, outhouse - a single room with attached toilet and a small pantry. For details Contact: 8838522091

• 10/A Raja Street, Mandaveli, 2BHK, verandah, attached toilet, 2nd floor, no lift. Ct: 9791145900 • 3 BHK Apartment,

1300 sq.ft., 24 hrswater, ground floor, fully furnished, inverter attached bedroom available at Mylapore, P. S. Sivaswamy Salai, Rent 30000, four months advance. Contact: 9444626030

I GOPALAPURAM, Royapettha Near DAV NPS Narayana, School 1 BHK, 2 BHK, House, Family, Bachelor And Resi/Commarcial Office. Agent :

# U12 Chrismas Cup Champions9 Stars Cricket Academy





# HAWK-EYE RIFLE AND PISTOL SHOOTING ACADEMY



Avanthika Madhu. She is a grade VI student at DPS ECity and has made a name for herself in the sport of pistol shooting. She took part in the Dec. 22 M.P. Shooting Academy Shooting Ranges, Bhopal, 65th National Shooting Championship Competitions (NSCC). In the 10M Pistol Women (ISSF) National Championship (TEAM), she won the Silver Medal, and in the 10M Pistol Women (ISSF) Civilian Championship, she won the Bronze Medal (TEAM). Avanthika added another feather to her cap by winning the Gold medal in the Under 14 Air Pistol CBSE Rifle Shooting Competition held in December of 22 at Jain Heritage School in Belgaum. With this Avanthika has qualified for the individual National Level competition. We are proud to announce that Avanthika Madhu will