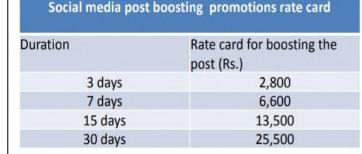

# **Electronic City Times Digital Rate Card**

**Electronic city Times** 

### Note:-

- Creating the post design charges Rs.1000 additional
- Creating responsive ads charges Rs. 1000 additional.
- Social media promotion services include
  - · Boosting in social media Instagram / Facebook
  - Summary of Impression report from social media nost
  - Tagging the post to promote
- The above price is excluding GST (Not applicable)
- 50% payment required to start the work

Example for responsive ads

Rs 300 PCC (cms)

Rs 250 PCC (cms)

Rs 225 PCC (cms)

Rs 2,500