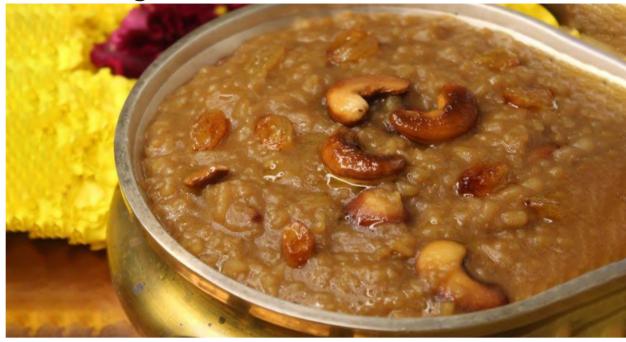

# **Sweet Pongal**

Sweet pongal is a traditional sweet dish made with rice, moong dal, jaggery, ghee, nuts & raisins.

### **SWEET PONGAL INGREDIENTS**

- RAW RICE / PACHARISI
- Raw rice is added for best texture and taste. It has more starch content which is best for making sweet pongal.
- YELLOW MOONG DAL / PASI PARUPPU
- · Moong dal is roasted and added in the pongal for better taste.
- MILK
- In many pongal recipes milk is not added. But adding a little milk makes it more creamy and tasty.
- JAGGERY / SARKARAI / VELLAM
- You can add more jaggery as per your sweetness level. If you are assure of your jaggery quality. You can add it directly.
- CARDAMOM / YELAKAI
- · Cardamom is completely for flavour.
- GHFF
- · Use pure ghee for taste