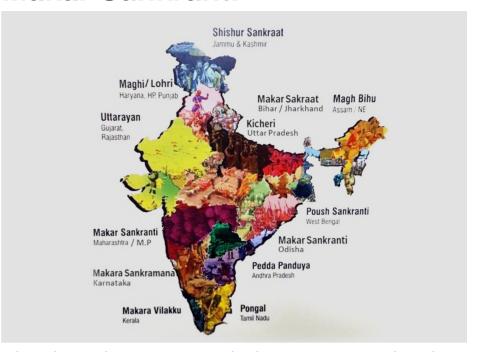

# **Makar Sankranti**

Makar Sankranti, Makar means Capricorn and Sankranti means transition, Makar Sankranti marks the movement of the sun into Capricorn. A Hindu festival celebrating the winter solstice and the transition to springtime, as well as the harvest.

This festival is celebrated in Maharashtra, Goa, Karnataka, Andhra Pradesh, Telangana, and Rajasthan. There are variations of this festival across India and around Asia. The festival is called by varied names such as in West Bengal & North EastPousha Sankranti, In Tamil NaduThai Pongal, in KeralaMakara Vilakku, in Assam and North EastMagh Bihu, in GujaratVasiUttarayan, in PunjabMaghi, in NepalMaagheSankrant, in ThailandSongkran, in CambodiaMohan Songkran.

- This festival is celebrated in honor of Surya (the Sun God) to pay tribute for the grace of his energy that has enabled life and food on earth.
- As it is the harvest festival, it is a time of joy, abundance, and celebration in the farming communities, the time when they reap the fruits of their hard labor.
- It is also a time for peace when families bury the hatchet and get together.