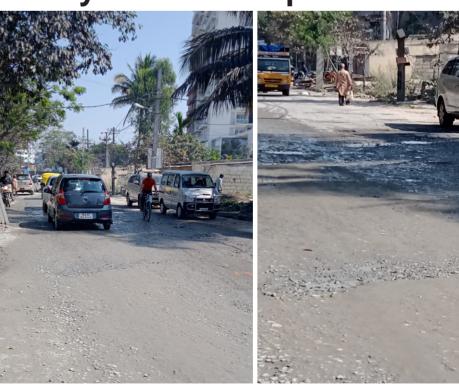

# Begur Koppa Road, rough, rocky roads disrupt the flow

Begur-Koppa Road is located in Bengaluru Urban's subdistrict Anekal and is 11.67 k ilometres long. It links the communities of Mylasandra, Tejaswini Nagar, Koppa Gate, S. Bingipura, and Bettadasanapura. Akshayanagar, Begur, Doddakammanahalli, and other localities. Between Windsor Troika Apartment and ROLLA Hypermarket, a 500-meter length of road has a rough patch road, making it difficult for commuters to pass by. We strongly implore the authorities to take the required steps to tar the road.