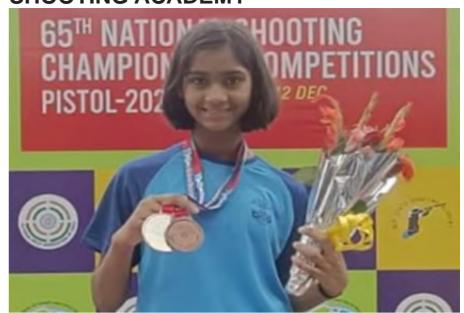

# HAWK-EYE RIFLE AND PISTOL SHOOTING ACADEMY

Avanthika Madhu. She is a grade VI student at DPS ECity and has made a name for herself in the sport of pistol shooting. She took part in the Dec. 22 M.P. Shooting Academy Shooting Ranges, Bhopal, 65th National Shooting Championship Competitions (NSCC). In the 10M Pistol Women (ISSF) National Championship (TEAM), she won the Silver Medal, and in the 10M Pistol Women (ISSF) Civilian Championship, she won the Bronze Medal (TEAM). Avanthika added another feather to her cap by winning the Gold medal in the Under 14 Air Pistol CBSE Rifle Shooting Competition held in December of 22 at Jain Heritage School in Belgaum. With this Avanthika has qualified for the individual National Level competition. We are proud to announce that Avanthika Madhu will be attending the Indian Team Trial Matches. Avanthika is being trained by Coach Sharanendra of Hawkeye Rifle and Pistol shooting Academy.